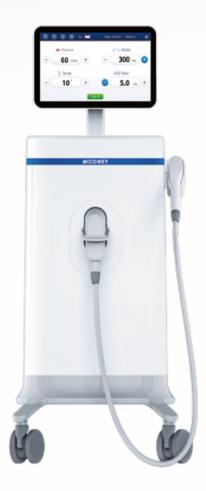

# YOU DESERVE **BEAUTY** YOU DESERVE **MICOWEY**

| Wavelength       | 420 – 1400 nm                                                    |
|------------------|------------------------------------------------------------------|
| Smart Filters    | 420nm, 515nm, 560nm, 590nm, 640nm,<br>695nm, 590ST, 695ST, 800ST |
| Output           | Up to 60 J/cm2                                                   |
| Pulse Width      | Up to 300 ms                                                     |
| Repetition Rate  | Up to 20 Hz                                                      |
| Cooling Method   | Continuous thermoelectric sapphire plates                        |
| Skin Cooling     | Adjustable from 0 - 30 °C in 1 °C increments                     |
| Spot Size        | 15 x 45 mm                                                       |
| Finesse Adapters | 15 x 15 mm square, 11 mm & 7 mm round                            |