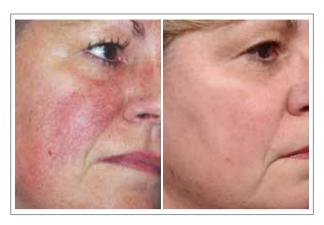

#### 2.Remove Stains

In pigmentary lesions, the selective absorption spectrum of melanin produces "implosion" or "selective pyrolysis", AURORA APL uses specific wavelengths to precisely penetrate the epidermis and dermis of the skin to destroy pigment cells and pigment particles, so as to achieve better freckle removal effect and shrink pores.

Freckle Removal. Pigment