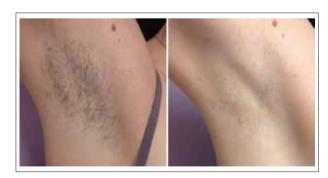

#### 6.Unwanted Hair Removal

AURORA APL uses motion technology to deliver a low fluence inmultiple pulses, protecting the skin while progressively raising the follicle temperature to the optimal level for hair removal.

**Unwanted Hair Removal** 