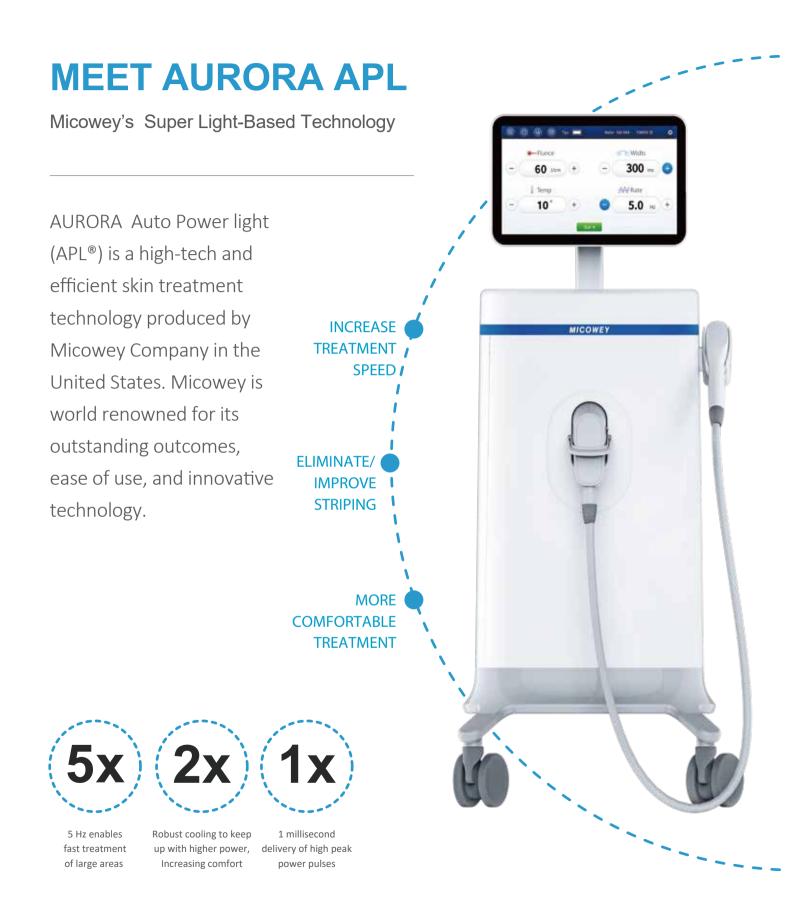

### **GREAT FEELING YOU GET WHEN**

It takes less than **3MINUTES** to treat a large back

LOVE their skin FROM HEAD TO TOE

You've seen our exceptional results. You know AURORA APL is the most versatile light device on the market with the ability to provide dermal renewal, permanent hair reduction and the treatment of pigmented lesions, vascular lesions and acne.

- >> Superior Results
- >> Speed & Precision
- >> Patient Comfort
- >> Unsurpassed Quality
- >> Cost Effectiveness
- >> User friendly&Flexible

appointments are **MAXIMIZED** 

**POWERFUL** COOLING & Single-Degree Adjustability

# >> UNSURPASSED QUALITY & ROI

### » Largest Spot Size

With a large 15 x 45 mm spot size and a high repetition rate, one can treat more patients in less time with AURORA APL.

#### >> Uniform Beam

Precisely engineered parabolic optics deliver energy to the treatment area uniformly,producing no hot or cold spots,which results in perfectly consistent treatments.

#### Precision Integrated Cooling

For maximum patient comfort, AURORA APL employs an integrated, thermoelectrically cooled, sapphire crystal that keeps the treatment area consistently safe and cool with precise application dependent temperature control from  $0 \, ^{\circ} \, \text{C} - 30 \, ^{\circ} \, \text{C}$ .

## Dual Lamp Technology

Dual lamp technology is adopted to increase the light guide area and improve the therapeutic effect greatly.

#### >> Cost-effective

Minimizes the operational costs and maximizes your ROI.

### >> NEW Motion Technology

Delivers lower fluence at a high repetition rate for big skin area to provide patient comfort and efficacy.