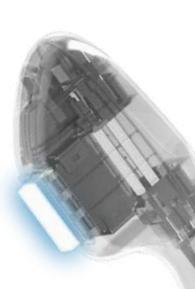

## Dual Lamp Technology

Dual lamp technology is adopted to increase the light guide area and improve the therapeutic effect greatly.