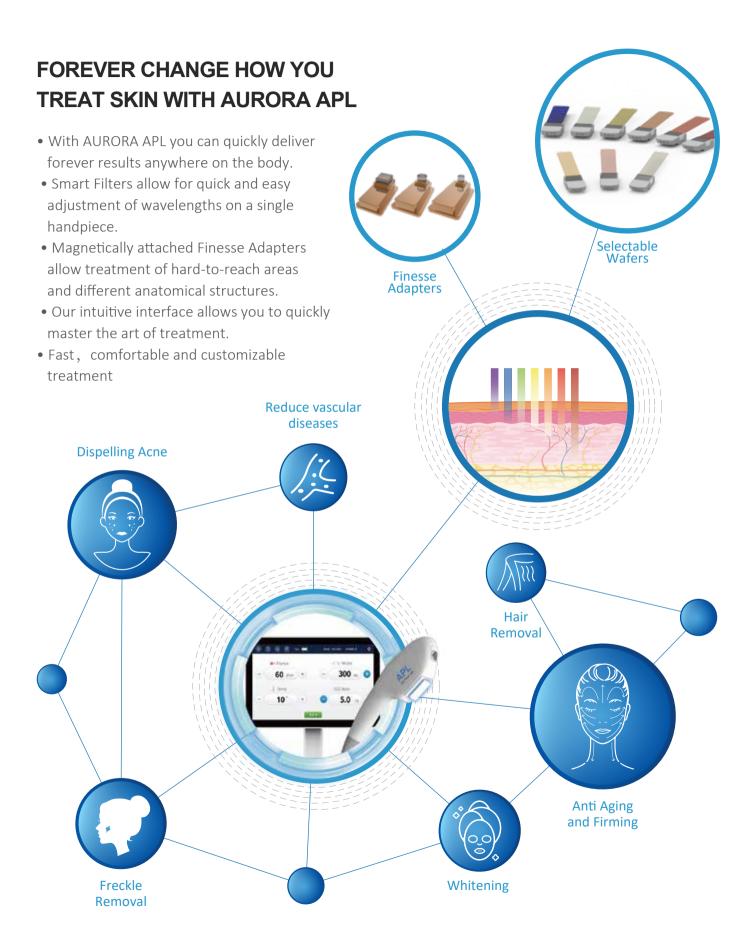

## 1.Ruduce Vascular **Diseases**

Hemoglobin is the main color base of blood vessels. The specific spectrum of APL photon rejuvenation can be preferentially and selectively absorbed by oxygenated hemoglobin in the blood vessels, and converted into heat energy to accumulate and heat up in the tissues. Achieve the effect of removing red blood, and

reducing vascular diseases such as acne and erythema.

Remove Red Blood Silk